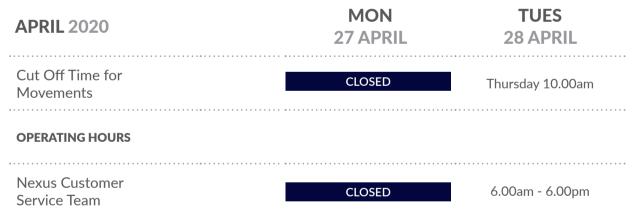

## **ANZAC Weekend Hours 2020**

| <b>APRIL</b> 2020                                | FRI<br>24 APRIL   | SAT<br>25 APRIL | SUN<br>26 APRIL  |
|--------------------------------------------------|-------------------|-----------------|------------------|
| Cut Off Time for<br>Movements                    | Wednesday 10.00am | CLOSED          | Thursday 10.00am |
| OPERATING HOURS                                  |                   |                 |                  |
| Nexus Customer<br>Service Team                   | 6.00am - 6.00pm   | CLOSED          | 7.00am - 12.00pm |
| Conlinxx Transport<br>(Auckland)                 | 6.00am - 11.30pm  | CLOSED          | 7.00am - 2.30pm  |
| Wiri Inland Port (South<br>Auckland Freight Hub) | 6.00am - 11.30pm  | CLOSED          | 7.00am - 2.30pm  |
| Waikato Freight Hub                              | 7.00am - 3.30pm   | CL              | OSED             |
| Manawatu Inland Port                             | Normal hours      | CL              | OSED             |
| LNI Regional Transport                           | Normal hours      | CL              | OSED             |
| Christchurch Transport                           | Normal deliveries | CLOSED          | By arrangement   |

| Conlinxx - Auckland<br>Transport Road            | CLOSED | Normal hours      |
|--------------------------------------------------|--------|-------------------|
| Wiri Inland Port (South<br>Auckland Freight Hub) | CLOSED | Normal hours      |
| Waikato Freight Hub                              | CLOSED | Normal hours      |
| Manawatu Inland Port                             | CLOSED | Normal hours      |
| LNI Regional Transport                           | CLOSED | Normal hours      |
| Christchurch Transport                           | CLOSED | Normal deliveries |